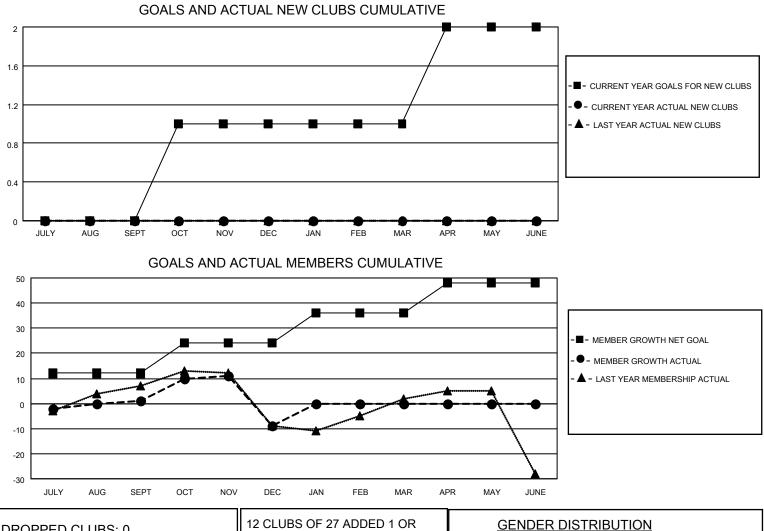

## LOCATION MICHIGAN

District 11 E2

Results as of: 12/31/2022

| Clubs                 |               |           |               | Members               |                       |                         |                                                    |
|-----------------------|---------------|-----------|---------------|-----------------------|-----------------------|-------------------------|----------------------------------------------------|
| RESULTS FOR 2022-2023 |               |           |               | RESULTS FOR 2022-2023 |                       |                         |                                                    |
| QUARTER               | NEW CLUB GOAL | NEW CLUBS | DROPPED CLUBS | QUARTER               | ER GROWTH NET<br>GOAL | MEMBER GROWTH<br>ACTUAL | DROPPED<br>MEMBERS ACTUAL<br>(including transfers) |
| JULY/AUG/SEPT         | 0             | 0         | 0             | JULY/AUG/SEPT         | 12                    | 13                      | 11                                                 |
| OCT/NOV/DEC           | 1             | 0         | 0             | OCT/NOV/DEC           | 12                    | 24                      | 33                                                 |
| JAN/FEB/MAR           | 0             | 0         | 0             | JAN/FEB/MAR           | 12                    | 0                       | 0                                                  |
| APR/MAY/JUNE          | 1             | 0         | 0             | APR/MAY/JUNE          | 12                    | 0                       | 0                                                  |

| DROPPED CLUBS: 0 |    | MORE NEW MEMBERS          | GENDER DISTRIBUTION       |              |
|------------------|----|---------------------------|---------------------------|--------------|
|                  |    |                           | MALE                      | 465 (68.18%) |
|                  |    |                           | FEMALE                    | 217 (31.82%) |
| DROPPED MEMBERS  |    |                           | NON BINARY 0 (0.00%)      |              |
|                  | _  |                           | PREFER NOT TO ANSWER      | 0 (0.00%)    |
| DECEASED         | 7  |                           |                           |              |
| CLUB CANCELLED   | 0  | CLICK HERE FOR CUMULATIVE | TOTAL FAMILY UNIT MEMBERS | s 94         |
| OTHER            | 37 | MEMBERSHIP DATA           |                           |              |
| TOTAL            | 44 |                           | FAMILY MEMBERS PAYING HA  | LF DUES 47   |
|                  |    |                           |                           |              |
|                  |    |                           |                           |              |